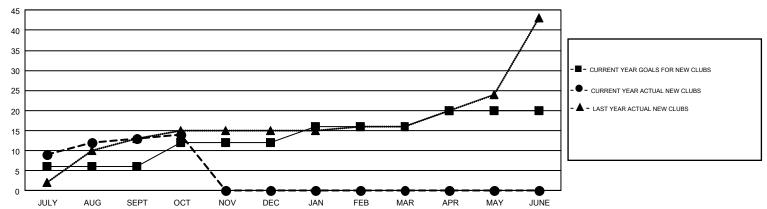

## GOALS AND ACTUAL NEW CLUBS CUMULATIVE

## GMT Constitutional Area 6, Group M

GMT: OPEN

REPORT DOES NOT INCLUDE CLUBS IN UNDISTRICTED AREAS.

| Clubs         |               |             |               | Members               |                           |                         |                                              |  |
|---------------|---------------|-------------|---------------|-----------------------|---------------------------|-------------------------|----------------------------------------------|--|
|               | RESULTS FO    | R 2019-2020 |               | RESULTS FOR 2019-2020 |                           |                         |                                              |  |
| QUARTER       | NEW CLUB GOAL | NEW CLUBS   | DROPPED CLUBS | QUARTER               | MEMBER GROWTH NET<br>GOAL | MEMBER GROWTH<br>ACTUAL | DROPPED MEMBERS ACTUAL (including transfers) |  |
| JULY/AUG/SEPT | 6             | 13          | 2             | JULY/AUG/SEPT         | 265                       | 513                     | 461                                          |  |
| OCT/NOV/DEC   | 6             | 1           | 1             | OCT/NOV/DEC           | 285                       | 51                      | 107                                          |  |
| JAN/FEB/MAR   | 4             | 0           | 0             | JAN/FEB/MAR           | 320                       | 0                       | 0                                            |  |
| APR/MAY/JUNE  | 4             | 0           | 0             | APR/MAY/JUNE          | 330                       | 0                       | 0                                            |  |