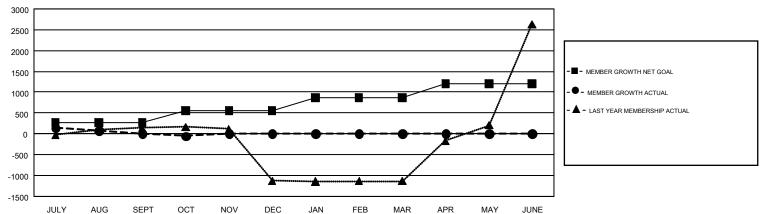

## GOALS AND ACTUAL MEMBERS CUMULATIVE

|                             |     | 22 01 1172 05 022 1775 1 07 14075         |                                 |                 |        |
|-----------------------------|-----|-------------------------------------------|---------------------------------|-----------------|--------|
| DROPPED CLUBS: 3            |     | 82 CLUBS OF 360 ADDED 1 OR MORE           | GENDER DISTRIBUTION             |                 |        |
|                             |     | NEW MEMBERS                               | MALE                            | 11,773 (63.21%) |        |
|                             |     |                                           | FEMALE                          | 6,852 (36.79%)  |        |
| DROPPED MEMBERS             |     |                                           |                                 |                 |        |
| DECEASED                    | 10  | CHOK HERE FOR CHANN ATIVE                 | TOTAL FAMILY UNIT MEMBERS       |                 | 12,866 |
| CLUB CANCELLED 16 OTHER 542 |     | CLICK HERE FOR CUMULATIVE MEMBERSHIP DATA | FAMILY MEMBERS PAYING HALF DUES |                 |        |
|                             |     |                                           |                                 |                 | 8,903  |
| TOTAL                       | 568 |                                           |                                 |                 |        |

## GMT Constitutional Area 6, Group M

GMT: OPEN

REPORT DOES NOT INCLUDE CLUBS IN UNDISTRICTED AREAS.

| Clubs         |               |             |               | Members               |                           |                         |                                              |  |
|---------------|---------------|-------------|---------------|-----------------------|---------------------------|-------------------------|----------------------------------------------|--|
|               | RESULTS FO    | R 2019-2020 |               | RESULTS FOR 2019-2020 |                           |                         |                                              |  |
| QUARTER       | NEW CLUB GOAL | NEW CLUBS   | DROPPED CLUBS | QUARTER               | MEMBER GROWTH NET<br>GOAL | MEMBER GROWTH<br>ACTUAL | DROPPED MEMBERS ACTUAL (including transfers) |  |
| JULY/AUG/SEPT | 6             | 13          | 2             | JULY/AUG/SEPT         | 265                       | 513                     | 461                                          |  |
| OCT/NOV/DEC   | 6             | 1           | 1             | OCT/NOV/DEC           | 285                       | 51                      | 107                                          |  |
| JAN/FEB/MAR   | 4             | 0           | 0             | JAN/FEB/MAR           | 320                       | 0                       | 0                                            |  |
| APR/MAY/JUNE  | 4             | 0           | 0             | APR/MAY/JUNE          | 330                       | 0                       | 0                                            |  |